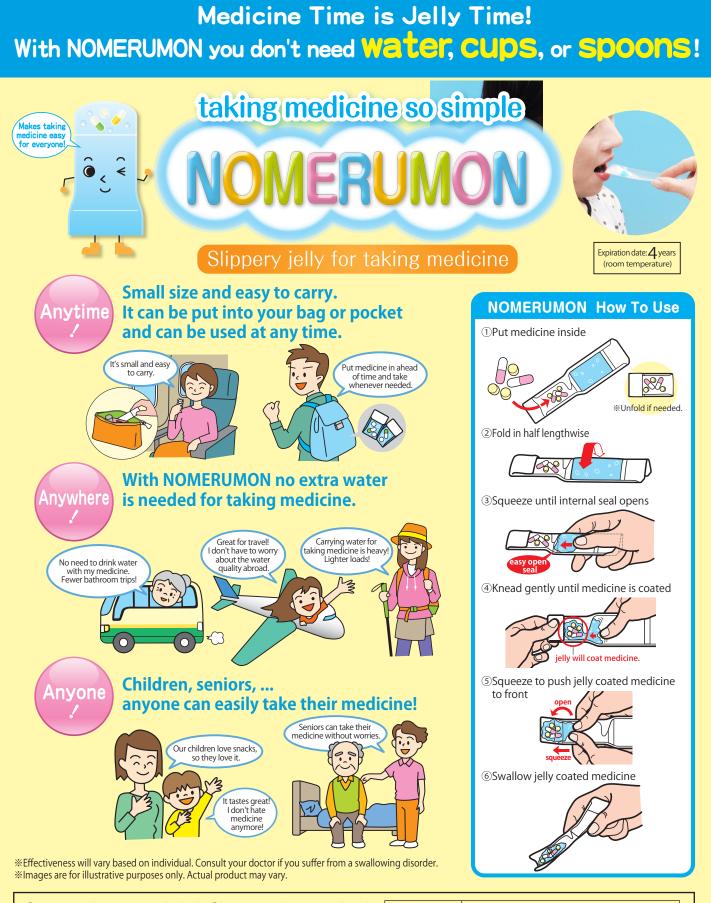

## taking medicine so simple NOMERUMON HOW TOUSE

\* Effectiveness will vary based on individual. Consult your doctor if you suffer from a swallowing disorder. \* Images are for illustrative purposes only. Actual product may vary.

MORIMOTO-PHARMA CO., LTD. 5-8-28 Mitejima, Nishi-yodogawa-ku, Osaka 555-0012, JAPAN Tel.+81-6-6476-5473 Fax.+81-6-6476-5573 http://www.morimoto-iyaku.jp/english-top E-mail customer@m-ph.co.jp