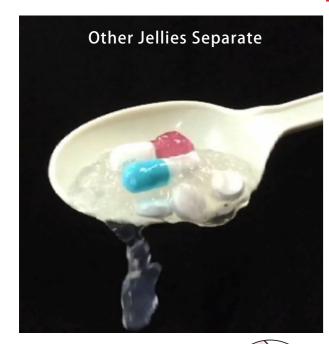

# The most important property of medicine support jelly is that it coats the medicine and separation doesn't occur.