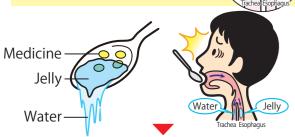

# The most important property of medicine support jelly is that it coats the medicine and separation doesn't occur.