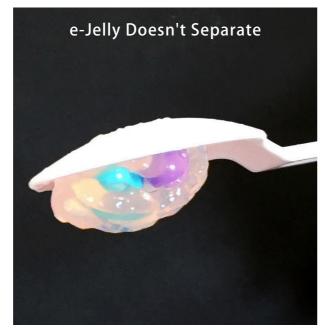

is turned upside-down.

Doesn't separate. Stays together even when spoon with jelly is easy to swallow.

e-Jelly Orange

e-Jelly Grape

# The most important property of medicine support jelly is that it coats the medicine and separation doesn't occur.