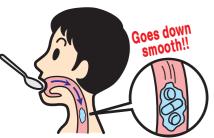

## **Easy to swallow jelly for taking medication**

Knead then Saueeze!

Doesn't Separate Prevents Choking

Pills covered with jelly are carried to stomach smoothly and completely.

- Recommended for anyone who has difficulty taking medicine.
- Individually Sealed Packets.
- Doesn't need water.

# The most important property of medicine support jelly is that it coats the medicine and separation doesn't occur.

#### Smooth travel to the stomach!