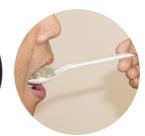

#### **e-jelly How To Use** \*\*Please knead well before use If using a small bowl. If using a spoon. 1) Put medicine (pills, capsules, 2) Knead jelly well and then ①Knead well before ②Tear open corner as shown supplements, etc.) into a tear open corner. opening. helow small bowl or cup. **\*Shallow** one is best. ③Add jelly on top of medicine. ④Mix using a spoon and 3Add half of jelly packet to 4 Swallow. then swallow. spoon. Add medicine. Cover medicine using remaining jelly.