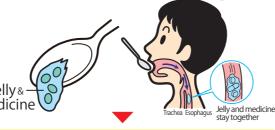

m

capsules and tablets to powders.

• It's small so putting it in your bag

taking medicine is a breeze.

is easy. And you don't need to carry extra water. When away from home

#### MORIMOTO-PHARMA CO., LTD.





## **Easy to swallow jelly for taking medication**

Knead then Saueeze!





Doesn't Separate Prevents Choking

Pills covered with jelly are carried to stomach smoothly and completely.



- Recommended for anyone who has difficulty taking medicine.
- Individually Sealed Packets.
- Doesn't need water.









is turned upside-down.



Doesn't separate. Stays together even when spoon with jelly is easy to swallow.



e-Jelly Orange



e-Jelly Grape



# The most important property of medicine support jelly is that it coats the medicine and separation doesn't occur.

















#### Smooth travel to the stomach!

#### **e-jelly How To Use** \*\*Please knead well before use If using a small bowl. If using a spoon. 1) Put medicine (pills, capsules, 2) Knead jelly well and then ①Knead well before ②Tear open corner as shown supplements, etc.) into a tear open corner. opening. helow small bowl or cup. **\*Shallow** one is best. ③Add jelly on top of medicine. ④Mix using a spoon and 3Add half of jelly packet to 4 Swallow. then swallow. spoon. Add medicine. Cover medicine using remaining jelly.

#### **Te-Jelly Series Line-up** \*Number of servings listed below is an approximation.

|                        | e-Jelly Orange