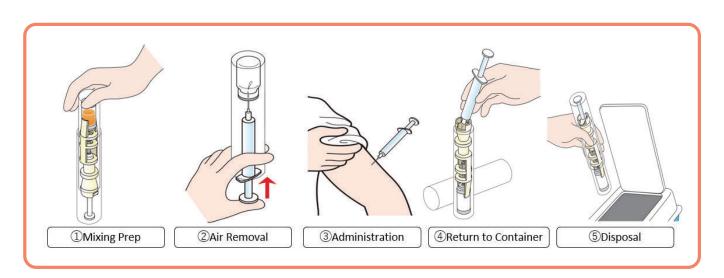

## The S.A.F.E. Syringe Kit™

The S.A.F.E. Syringe Kit (Smart Accident prevention, Fast & Easy) incorporates a staked needle syringe, drug, and diluent in a tube-shaped container. Injection preparation can easily be started by pushing down on the top of the container. Because all preparation work is done inside of a closed system, it can significantly reduce the risk of accidental needlesticks and exposure to harmful medications.

Designed with healthcare workers in mind to be safer, faster, and easier to use.

Because preparation is performed inside of the kit, preparation is done safely and with peace of mind without the risk of needlesticks and exposure to harmful medications.

Quick zero-loss prep without any complicated steps, saving time.

Compact design makes it easy to administer and lessens patient needle phobia. Easy disposal; no worries about various waste cluttering the workspace.